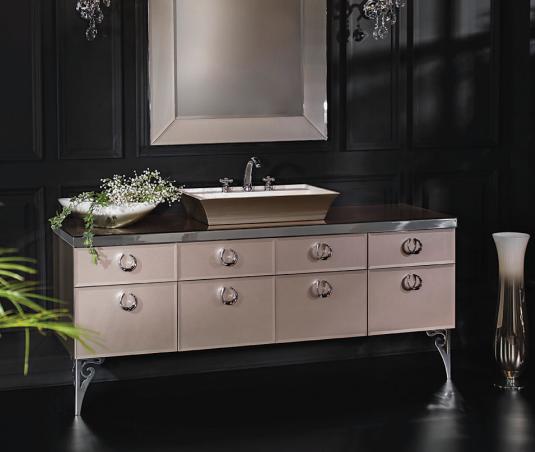

# LUXURIOUS NEW ARGENTO VANITY FROM TOPEX DESIGN IS POSH YET PRACTICAL

(Elmwood Park, NJ – August 17, 2016) The stunning new Argento vanity from Topex Designs brings an incredible sense of glamour and luxury to the bathroom. The look is straight out of old Hollywood and calls to mind a certain nostalgia for beautiful starlets in opulent dressing rooms. The face of the vanity is comprised of eight elegant drawer fronts with scroll-inspired hardware. Matching scrollwork embellishes the front legs of the unit, which fits snugly against the wall for a clean look. With a European pedigree, the Argento offers a surprising volume of storage space without sacrificing good looks, making it an impeccable choice for bathrooms where form and function are paramount.

As part of Topex Design's AvantGarde Collection, the Argento pays tribute to classic designs that have been reinterpreted to align with today's contemporary aesthetics. Available in lengths up to 71", the Argento comes in four exquisite finishes – black glass, delmar silver glass, satin bronze mirror and white glass. Coordinating solid countertops are included with each cabinet, as is a choice of vessel sink in silver, black, burgundy, gold or white. Complete the look with an optional matching mirror or tall linen cabinet, measuring 57" x 14".