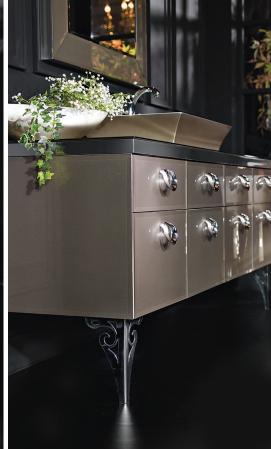

# LUXURIOUS NEW ARGENTO VANITY FROM TOPEX DESIGN IS POSH YET PRACTICAL

(Elmwood Park, NJ – August 17, 2016) The stunning new Argento vanity from Topex Designs brings an incredible sense of glamour and luxury to the bathroom. The look is straight out of old Hollywood and calls to mind a certain nostalgia for beautiful starlets in opulent dressing rooms. The face of the vanity is comprised of eight elegant drawer fronts with scroll-inspired hardware. Matching scrollwork embellishes the front legs of the unit, which fits snugly against the wall for a clean look. With a European pedigree, the Argento offers a surprising volume of storage space without sacrificing good looks, making it an impeccable choice for bathrooms where form and function are paramount.

As part of Topex Design's AvantGarde Collection, the Argento pays tribute to classic designs that have been reinterpreted to align with today's contemporary aesthetics. Available in lengths up to 71", the Argento comes in four exquisite finishes – black glass, delmar silver glass, satin bronze mirror and white glass. Coordinating solid countertops are included with each cabinet, as is a choice of vessel sink in silver, black, burgundy, gold or white. Complete the look with an optional matching mirror or tall linen cabinet, measuring 57" x 14".